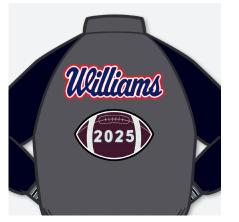

#### BACK OF JACKET OPTIONS

Personalize your jacket with your name, activity, mascot or jersey number.

ACTIVITY PATCH

MASCOT PATCH

JERSEY NUMBER

### **ADDITIONAL ENHANCEMENT OPTIONS**

PERSONALIZE YOUR YEAR DATE, JERSEY NUMBER, POSITION OR MASCOT

#### YEARDATE OPTIONS AND UPGRADES

FOUR DIGIT BLOCK

FOUR DIGIT OLD ENGLISH

METALLIC

ICED™

Many more decor options available. See price insert for additional cost. Ask your sales representative for additional options not shown.

#### JERSEY NUMBER AND OPTIONS

OLD ENGLISH WITH SPORT INSERT