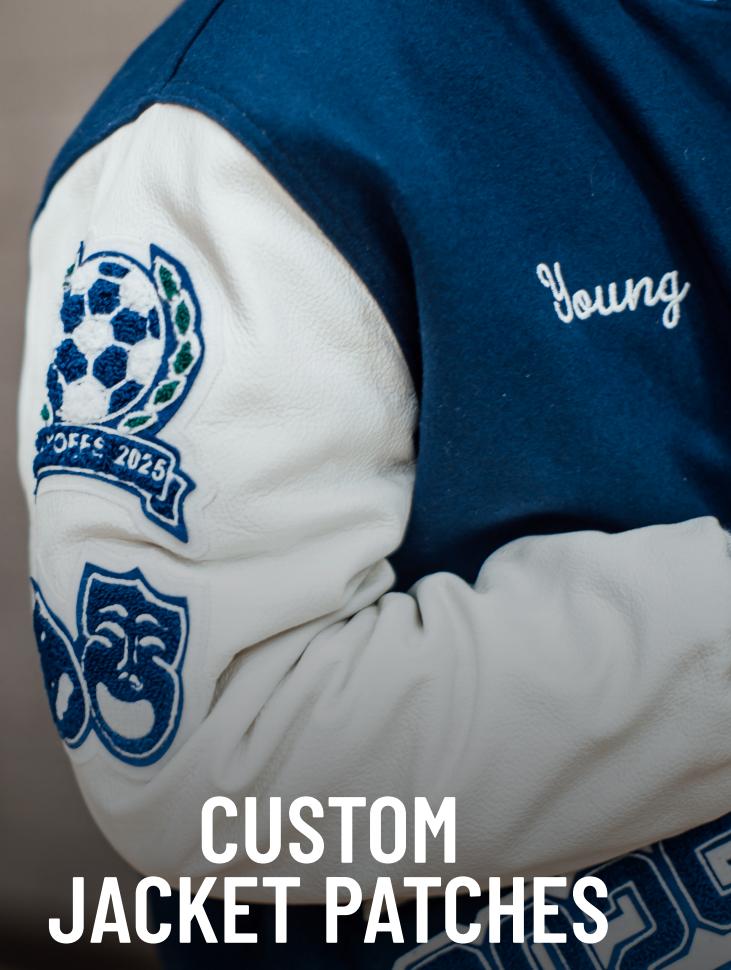

#### BACK OF JACKET OPTIONS

Personalize your jacket with your name, activity, mascot or jersey number.

ACTIVITY PATCH

MASCOT PATCH

JERSEY NUMBER

#### **EMBROIDERED NAME OPTIONS**

Personalize your jacket with nickname, mascot or scripture verse.

SCRIPT NAME ON FRONT

SCRIPT NAME ON COLLAR

### **BACK OF JACKET OPTIONS AND UPGRADES**

ALL PACKAGES INCLUDE STANDARD SCRIPT NAME"