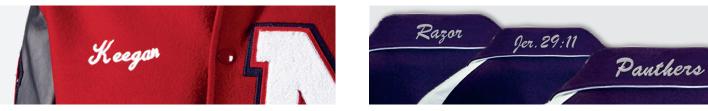

#### **EMBROIDERED NAME OPTIONS**

Personalize your jacket with nickname, mascot or scripture verse.

SCRIPT NAME ON FRONT

SCRIPT NAME ON COLLAR