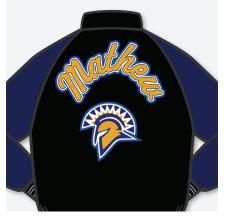

#### BACK OF JACKET OPTIONS

Personalize your jacket with your name, activity, mascot or jersey number.

ACTIVITY PATCH

MASCOT PATCH

JERSEY NUMBER

POSITION WITH

SPORT INSERT

SHOWN WITH SPORT FINISH<sup>™</sup> INSERT

OLD ENGLISH

**MASCOT PATCHES** AVAILABLE IN 4" AND 8"-10" FOR BACK OF JACKET. ASK YOUR REP ABOUT YOUR SCHOOL'S MASCOT.

FOOTBALL PATCH BASEBALL PATCH TFOTB