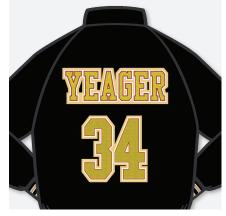

#### BACK OF JACKET OPTIONS

Personalize your jacket with your name, activity, mascot or jersey number.

ACTIVITY PATCH

MASCOT PATCH

JERSEY NUMBER